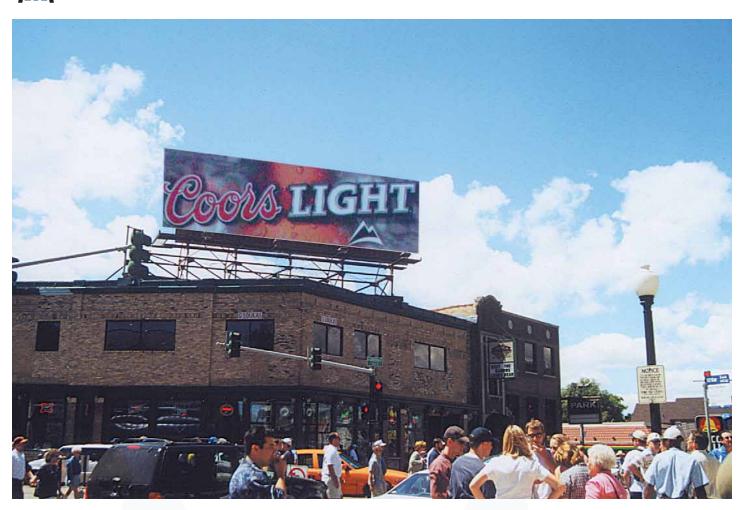

This billboard is located in Wrigleyville accross the street from Wrigley Field, home of the Chicago Cubs Major League Baseball Team. This popular neighborhood is densely populated with very upscale young urban professionals. Entertainment in the area also includes numerous restaurants, clubs and bars.

## **LOCATION INFO:**

Southwest corner of Clark St. and Addison St.

| and madicon on |                  |
|----------------|------------------|
| FACING:        | East             |
| SIZE:          | 14' x 48'        |
| ILLUMINATED:   | Dusk to Midnight |
| LATITUDE:      | 41.94712         |
| LONGITUDE:     | -87.6567         |
| TAB ID:        | 30441523         |
| EOI-18+:       | 91,803           |
| EOI-18+/MO:    | 367,212          |
| DEC:           | 45,800           |
|                |                  |