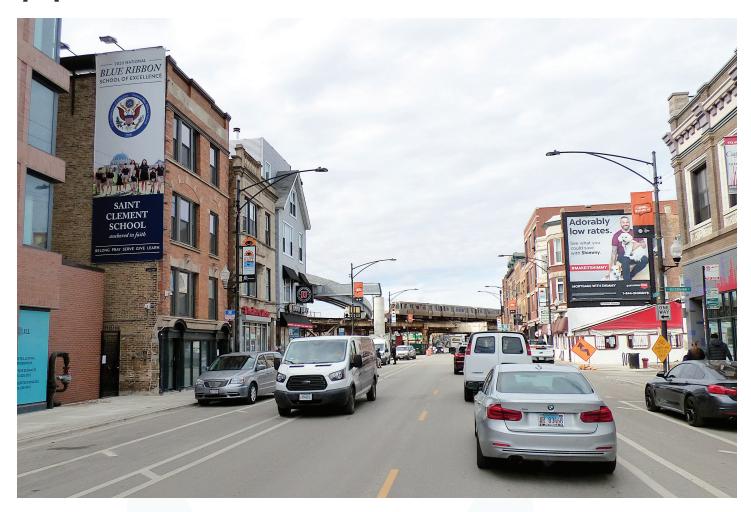

This billboard is located in the heart of Chciago's historic Lakeview neighborhood just a few blocks from Wrigley Field, home of the Chicago Cubs Major League Baseball Team. This densely populated neighborhood is frequented by very upscale young urban professionals. Entertainment in the area also includes numerous restaurants, clubs and bars.

## **LOCATION INFO:**

West side of Clark St. at Buckingham Place

| at buckingham Flace |                  |
|---------------------|------------------|
| FACING:             | South            |
| SIZE:               | 28' x 10'        |
| ILLUMINATED:        | Dusk to Midnight |
| LATITUDE:           | 41.942319        |
| LONGITUDE:          | -87.652764       |
| TAB ID:             | 50396719         |
| EOI-18+:            | 61,016           |
| EOI-18+/MO:         | 244,065          |
| ZIP:                | 60657            |