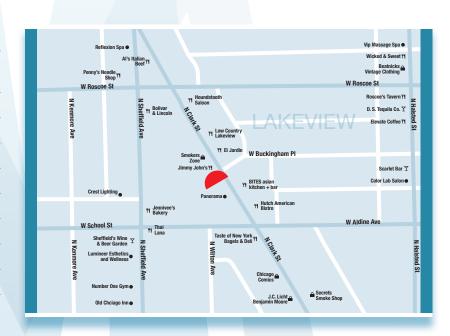

This billboard is located in the heart of Chciago's historic Lakeview neighborhood just a few blocks from Wrigley Field, home of the Chicago Cubs Major League Baseball Team. This densely populated neighborhood is frequented by very upscale young urban professionals. Entertainment in the area also includes numerous restaurants, clubs and bars.

## **LOCATION INFO:**

West side of Clark St. at Buckingham Place

| at buckingham Flace |                  |
|---------------------|------------------|
| FACING:             | South            |
| SIZE:               | 28' x 10'        |
| ILLUMINATED:        | Dusk to Midnight |
| LATITUDE:           | 41.942319        |
| LONGITUDE:          | -87.652764       |
| TAB ID:             | 50396719         |
| EOI-18+:            | 61,016           |
| EOI-18+/MO:         | 244,065          |
| ZIP:                | 60657            |