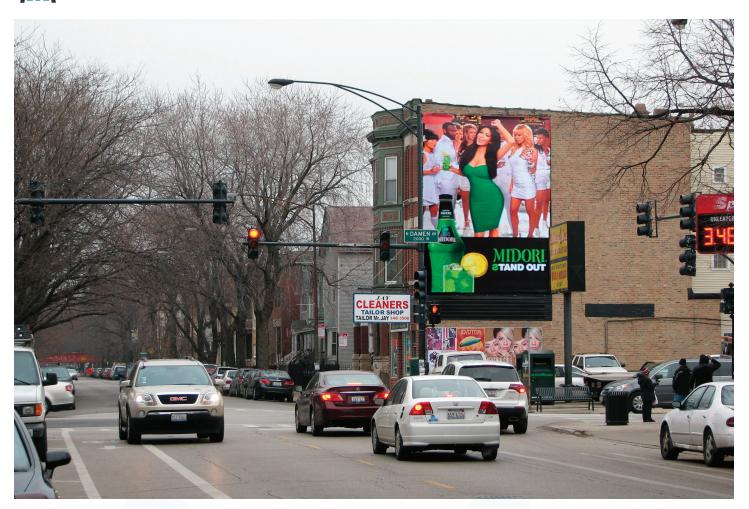

This billboard is located in the neighborhood of Roscoe Village which is surrounded by other neighborhoods such as: Lakeview, Lincoln Park, Wrigleyville, Bucktown and Logan

Square. Densely populated with single family homes, bars, restaurants and boutique shops, commuters on foot, bicycle and car frequently commute through this intersection.

| LOCA | ΓΙΟΝ | <b>INFO</b> : |
|------|------|---------------|
|      |      |               |

| South side of Roscoe Street at Damen Avenue. |                 |  |
|----------------------------------------------|-----------------|--|
| FACING:                                      | West            |  |
| SIZE:                                        | 23'10" x 17'4"  |  |
| ILLUMINATED:                                 | Non-illuminated |  |
| LATITUDE:                                    | 41.94313        |  |
| LONGITUDE:                                   | -87.67809       |  |
| TAB ID:                                      | 30662010        |  |
| EOI-18+:                                     | 88,457          |  |
| EOI-18+/MO:                                  | 353,828         |  |
| DEC:                                         | 25,600          |  |