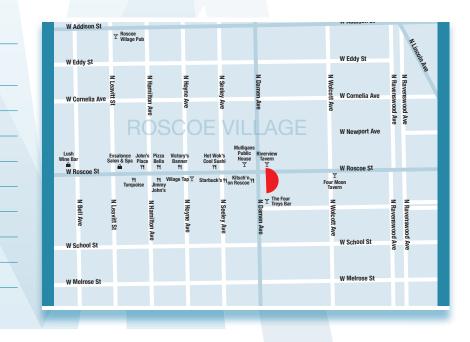

This billboard is located in the neighborhood of Roscoe Village which is surrounded by other neighborhoods such as: Lakeview, Lincoln Park, Wrigleyville, Bucktown and Logan

Square. Densely populated with single family homes, bars, restaurants and boutique shops, commuters on foot, bicycle and car frequently commute through this intersection.

| LOCA | ΓΙΟΝ | <b>INFO</b> : |
|------|------|---------------|
|      |      |               |

| South side of Roscoe Street at Damen Avenue. |                 |  |
|----------------------------------------------|-----------------|--|
| FACING:                                      | West            |  |
| SIZE:                                        | 23'10" x 17'4"  |  |
| ILLUMINATED:                                 | Non-illuminated |  |
| LATITUDE:                                    | 41.94313        |  |
| LONGITUDE:                                   | -87.67809       |  |
| TAB ID:                                      | 30662010        |  |
| EOI-18+:                                     | 88,457          |  |
| EOI-18+/MO:                                  | 353,828         |  |
| DEC:                                         | 25,600          |  |