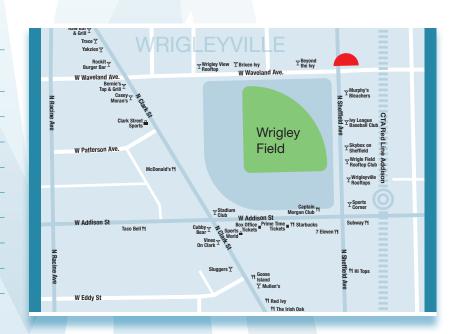

## **LOCATION INFO:**

Northeast corner of Sheffield Ave. at Waveland Ave.

| FACING:      | South            |
|--------------|------------------|
| SIZE:        | 30' x 12'        |
| ILLUMINATED: | Dusk to Midnight |
| LATITUDE:    | 41.948817        |
| LONGITUDE:   | -87.654117       |
| TAB ID:      | 30798868         |
| EOI-18+:     | 82,511           |
| EOI-18+/MO:  | 330,044          |
| DEC:         |                  |