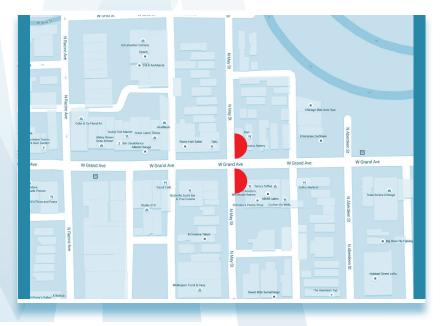

## **LOCATION INFO:**

North and South side (two wall displays) of Grand Ave. at May St.

|              | -                               |
|--------------|---------------------------------|
| FACING:      | West                            |
| SIZE:        | 20' x 20'                       |
| ILLUMINATED: | Dusk to Midnig <mark>h</mark> t |
| LATITUDE:    | 41.89133                        |
| LONGITUDE:   | -87.65571                       |
| TAB ID:      | 30825471                        |
| EOI-18+:     | 35,416(N), 43,356(S)            |
| EOI-18+/MO:  | 141,664(N), 173,424(S)          |
| ZIP CODE:    | 60642                           |
|              |                                 |