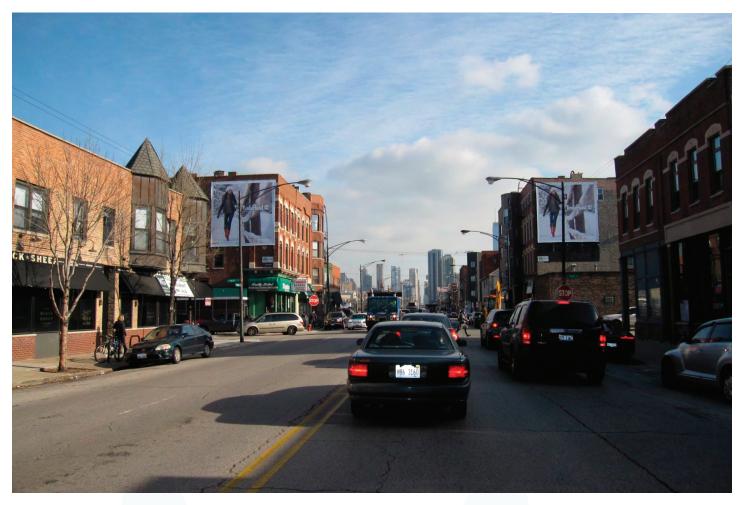

Located in Chicago's West Loop neighborhood and nearby neighborhoods such as The Loop, University Village and United Center Park, this heavily travelled surface street connects travelers to additional neighborhoods such as Bucktown, Wicker Park, Ukraninan Village and East Village. Numerous reastaurants, wine shops, vintage shops as well as a Telsa dealership and The United Center surround this location.

## **LOCATION INFO:**

North and South side (two wall displays) of Grand Ave. at May St.

|              | -                               |
|--------------|---------------------------------|
| FACING:      | West                            |
| SIZE:        | 20' x 20'                       |
| ILLUMINATED: | Dusk to Midnig <mark>h</mark> t |
| LATITUDE:    | 41.89133                        |
| LONGITUDE:   | -87.65571                       |
| TAB ID:      | 30825471                        |
| EOI-18+:     | 35,416(N), 43,356(S)            |
| EOI-18+/MO:  | 141,664(N), 173,424(S)          |
| ZIP CODE:    | 60642                           |
|              |                                 |