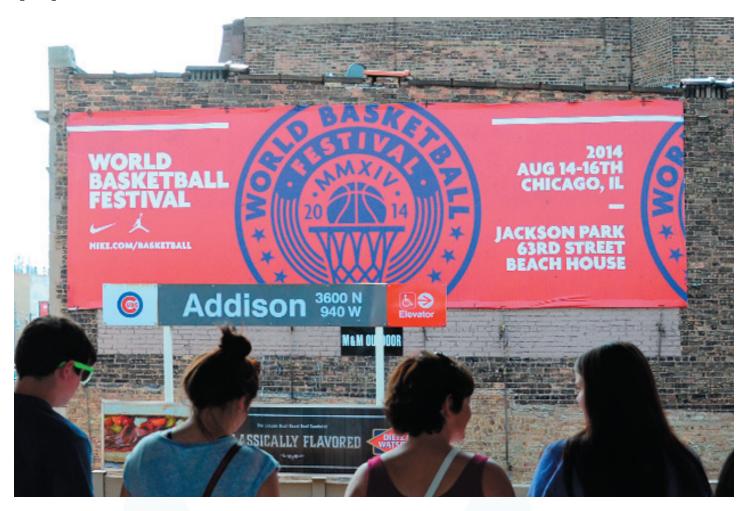

This billboard is located in Wrigleyville accross the street from Wrigley Field, home of the Chicago Cubs Major League Baseball Team. This popular neighborhood is densely populated with very upscale young urban professionals. Entertainment in the area also includes numerous restaurants, clubs and bars.

| LOCATION INFO                                                  | ): |                 |     |       |
|----------------------------------------------------------------|----|-----------------|-----|-------|
| West side of CTA Red Line "El"<br>Platform at the Addison Stop |    |                 |     |       |
| FACING:                                                        |    | East            |     |       |
| SIZE:                                                          |    | 10' x 30'       |     |       |
| ILLUMINATED:                                                   |    | N/A             |     |       |
| LATITUDE:                                                      |    | 41.94481        |     |       |
| LONGITUDE:                                                     |    | -87.6573        |     |       |
| TAB ID:                                                        |    |                 |     |       |
| EOI-18+:                                                       |    | 1 wk. ridership | 58, | 065   |
| EOI-18+/MO:                                                    |    | 4 wk. ridership | 232 | 2,259 |
|                                                                |    |                 |     |       |