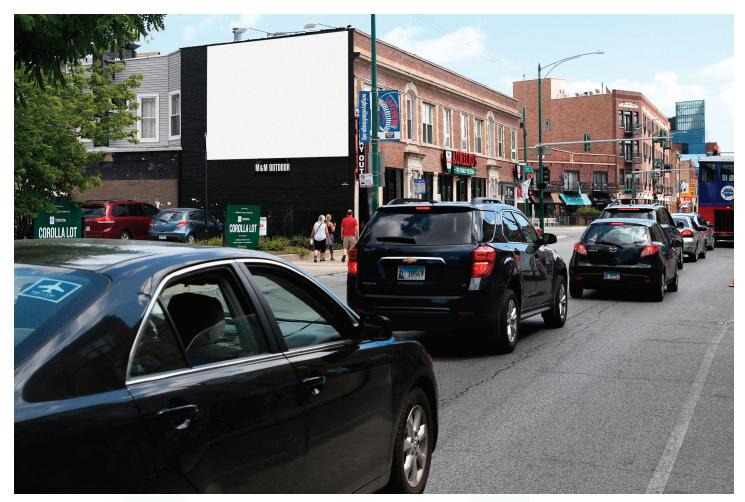

This billboard is located in Wrigleyville just a block North of Wrigley Field, home of the Chicago Cubs Major League Baseball Team. This popular neighborhood is densely populated with very upscale young urban professionals. Entertainment in the area also includes numerous restaurants, clubs and bars.

| LOCATION INFO:                                |                 |
|-----------------------------------------------|-----------------|
| Southeast corner of Clark St.<br>at Grace St. |                 |
| FACING:                                       | North           |
| SIZE:                                         | 15' x 20'       |
| ILLUMINATED:                                  | Dusk to 1:00 AM |
| LATITUDE:                                     | 41.95121        |
| LONGITUDE:                                    | -87.65968       |
| TAB ID:                                       | 30908149        |
| EOI-18+:                                      | 26,575          |
| EOI-18+/MO:                                   | 106,300         |
| ZIP CODE:                                     | 60613           |