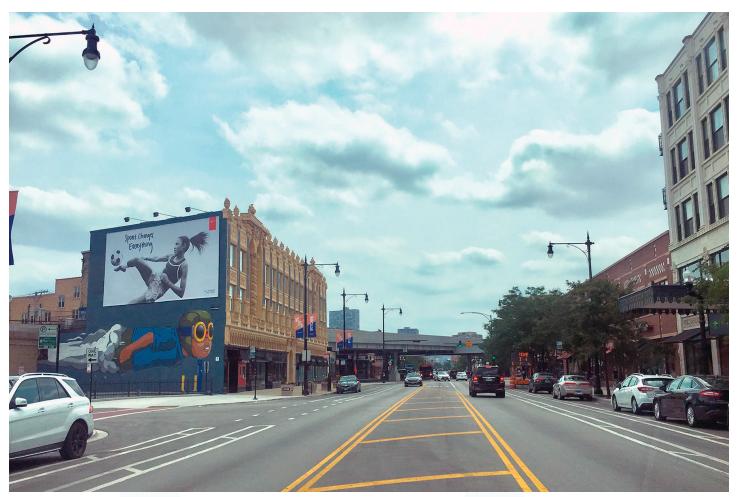

This billboard is located in Chicago's historic Uptown neighborhood and is less than 1000 ft. away from some of Chicago's hottest live music venues such as: The Aragon Ballroom, The Rivera Theater and The Green Mill. Other popular neighborhoods nearby include: Andersonville, Lincoln Square, Ravenswood and Northcenter.

| OCATION INFO       | :                                 |            |                            | Furama 🎢 🛕 Tai N<br>Food                                          | am<br>Market                                       |
|--------------------|-----------------------------------|------------|----------------------------|-------------------------------------------------------------------|----------------------------------------------------|
| East side of Broad | lway Street<br>of Lawrence Avenue |            |                            |                                                                   | W Ainslie St                                       |
| FACING:            | North                             | ,          |                            | Broadwa                                                           | N Kenmore Av<br>N Winthrop Av<br>CTA Red Lir       |
| SIZE:              | 20' x 40'                         |            |                            | Fat Cat TI Silve<br>Pub TI Silve                                  | tis e e e.<br>r Lawre                              |
| ILLUMINATED:       | Dusk to Midnight                  |            | W Lawrence Ave             | Caravan ¶1 ♀Uptor<br>Caravan ¶1 ♀Uptor<br>The Green Mill ♥ ¶1 Dem | wn & Aragon Nhu Lan Bakery yn & Sandwiches Yn      |
| LATITUDE:          | 41.9677815                        |            | W Lawrence Ave             | Riviera • Y1 Start<br>Theater •                                   | O Chase Bank<br>Dibs Sushi Bar 1<br>& Thai Cuisine |
| LONGITUDE:         | -87.65873410                      | _          | UPTOW                      | Golden House 11<br>Pancakes 11<br>First Ascent                    | Siam 11                                            |
| TAB ID:            | 30825472                          |            | W Leland Ave               | T-Mobile≜<br>Agami t                                              | N BRIDE W Leland Ave                               |
| EOI-18+:           | 70,335                            | z          |                            | z z                                                               | Siam Noodle ™<br>& Rice ™                          |
| EOI-18+/MO:        | 281,420                           | N Dover St | N Malden St<br>N Beacon St | N Racine Ave<br>N Magnolia /                                      | 11 Gigios Pizza                                    |
| ZIP CODE:          | 60640                             |            |                            | Ave                                                               | Sonic<br>Drive In                                  |